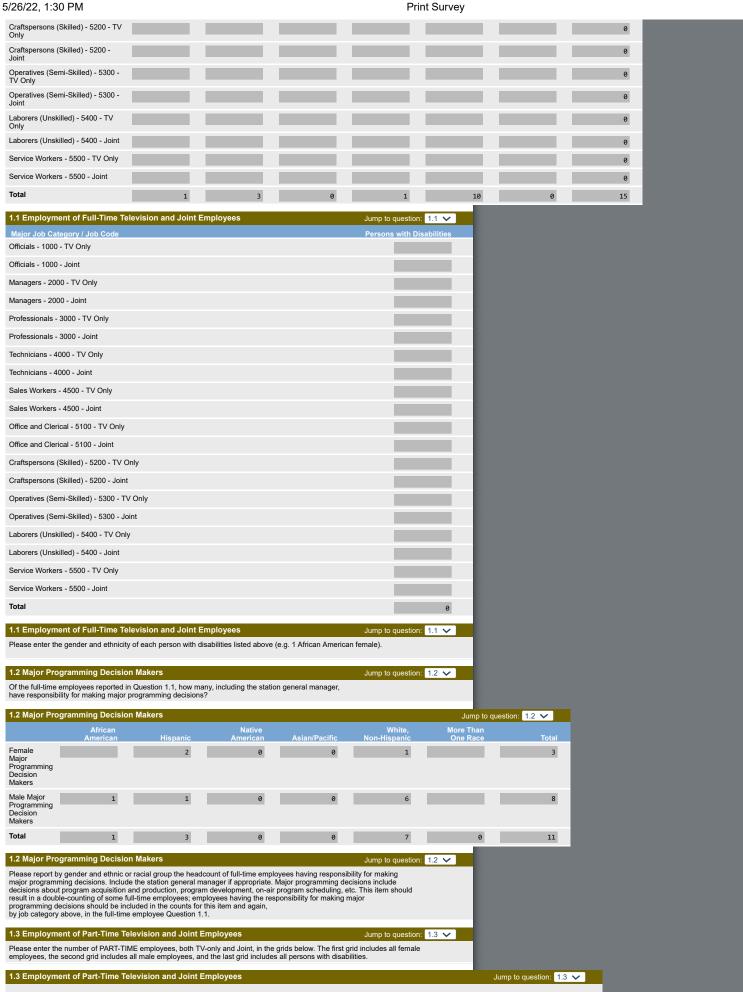

## 1.1 Employment of Full-Time Television and Joint Employees

Jump to question: 1.1 🗸

Please enter the number of FULL-TIME TELEVISION and JOINT employees in the grids below. The first grid includes all female employees, the second grid includes all male employees, and the last grid includes all persons with disabilities.

| 1.1 Employment of Full-Time Tel                   | levision and Joint             | Employees           |                               |                          |                                   | Jump to                          | question: 1.1 🗸 |
|---------------------------------------------------|--------------------------------|---------------------|-------------------------------|--------------------------|-----------------------------------|----------------------------------|-----------------|
| Major Job Category / Job Code /<br>Joint Employee | African<br>American<br>Females | Hispanic<br>Females | Native<br>American<br>Females | Asian/Pacific<br>Females | White,<br>Non-Hispanic<br>Females | More Than<br>One Race<br>Females | Total           |
| Officials - 1000 - TV Only                        |                                |                     |                               |                          |                                   |                                  | 0               |
| Officials - 1000 - Joint                          | 0                              | 0                   | 0                             | 0                        | 0                                 |                                  | 0               |
| Managers - 2000 - TV Only                         |                                |                     |                               |                          |                                   |                                  | 0               |
| Managers - 2000 - Joint                           |                                | 1                   |                               |                          |                                   |                                  | 1               |
| Professionals - 3000 - TV Only                    |                                |                     |                               |                          | 0                                 |                                  | 0               |
| Professionals - 3000 - Joint                      | 1                              | 4                   | 0                             | 0                        | 1                                 |                                  | 6               |
| Technicians - 4000 - TV Only                      |                                |                     |                               |                          |                                   |                                  | 0               |
| Technicians - 4000 - Joint                        |                                |                     |                               |                          | 1                                 |                                  | 1               |
| Sales Workers - 4500 - TV Only                    |                                |                     |                               |                          |                                   |                                  | 0               |
| Sales Workers - 4500 - Joint                      |                                |                     |                               |                          |                                   |                                  | 0               |
| Office and Clerical - 5100 - TV Only              |                                |                     |                               |                          |                                   |                                  | 0               |
| Office and Clerical - 5100 - Joint                | 1                              | 0                   | 0                             | 0                        | 1                                 | 1                                | 3               |
| Craftspersons (Skilled) - 5200 - TV<br>Only       |                                |                     |                               |                          |                                   |                                  | 0               |
| Craftspersons (Skilled) - 5200 - Joint            |                                |                     |                               |                          |                                   |                                  | 0               |
| Operatives (Semi-Skilled) - 5300 - TV Only        |                                |                     |                               |                          |                                   |                                  | 0               |
| Operatives (Semi-Skilled) - 5300 - Joint          |                                |                     |                               |                          |                                   |                                  | 0               |
| Laborers (Unskilled) - 5400 - TV<br>Only          |                                |                     |                               |                          |                                   |                                  | 0               |
| Laborers (Unskilled) - 5400 - Joint               |                                |                     |                               |                          |                                   |                                  | 0               |
| Service Workers - 5500 - TV Only                  |                                |                     |                               |                          |                                   |                                  | 0               |
| Service Workers - 5500 - Joint                    |                                |                     |                               |                          |                                   |                                  | 0               |
| Total                                             | 2                              | 5                   | 0                             | 0                        | 3                                 | 1                                | 11              |

| Major Job Category / Job Code /<br>Joint Employee | African<br>American<br>Males | Hispanic<br>Males | Native<br>American<br>Males | Asian/Pacific<br>Males | White,<br>Non-Hispanic<br>Males | More Than<br>One Race<br>Males | Total |
|---------------------------------------------------|------------------------------|-------------------|-----------------------------|------------------------|---------------------------------|--------------------------------|-------|
| Officials - 1000 - TV Only                        |                              |                   |                             |                        |                                 |                                | 0     |
| Officials - 1000 - Joint                          | 1                            |                   |                             |                        | 1                               |                                | 2     |
| Managers - 2000 - TV Only                         |                              |                   |                             |                        |                                 |                                | 0     |
| Managers - 2000 - Joint                           |                              |                   |                             |                        |                                 |                                | 0     |
| Professionals - 3000 - TV Only                    |                              |                   |                             |                        |                                 |                                | 0     |
| Professionals - 3000 - Joint                      |                              | 3                 | 0                           | 1                      | 6                               |                                | 10    |
| Technicians - 4000 - TV Only                      |                              |                   |                             |                        |                                 |                                | 0     |
| Technicians - 4000 - Joint                        |                              |                   |                             |                        | 3                               |                                | 3     |
| Sales Workers - 4500 - TV Only                    |                              |                   |                             |                        |                                 |                                | 0     |
| Sales Workers - 4500 - Joint                      |                              |                   |                             |                        |                                 |                                | 0     |
| Office and Clerical - 5100 - TV Only              |                              |                   |                             |                        |                                 |                                | 0     |
| Office and Clerical - 5100 - Joint                |                              |                   |                             |                        |                                 |                                | 0     |